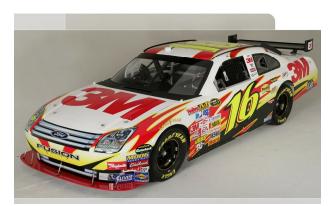

## Come see No.16 Ford Fusion

driven by **Greg Biffle** In the **NASCAR Sprint Cup Series** 

Where: Next to Library Square (1st Ave)

When: After going through the parade (approx. 2:30) Take photos with the NASCAR - Merchandise available